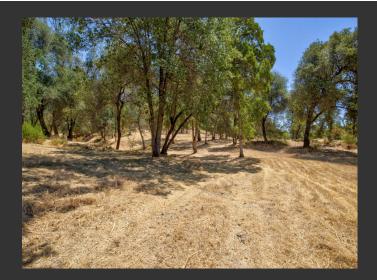

## **Placerville Oaks**

El Dorado County, California

\$299,000 | 4.08 Acres

Excalibar Road Placerville, California

Beautiful acreage in Placerville. This 4.08-acre lot is a student with stunning Oak Trees in a wonderful Placerville neighborhood. City water is available, a septic is needed, and power is at the property line. Access to Hwy 50 is very easy; it takes 45 minutes to Sacramento and 1.25 hours to Lake Tahoe. Don't miss this opportunity to own acreage in the El Dorado Foothills.

## PROPERTY HIGHLIGHTS

- Beautiful 4.08 private acres in Placerville
- Studded Oak Trees
- Wonderful Neighborhood
- Zoned Residential
- ADU allowed
- City Water Available
- Septic Needed
- Power on the property line
- 45 minutes to Sacramento
- 1.25hrs to Lake Tahoe