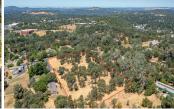

## **Placerville Oaks**

El Dorado County, California

\$299,000 | 4.08 Acres

Excalibar Road Placerville, California

Beautiful acreage in Placerville. This 4.08-acre lot is a student with stunning Oak Trees in a wonderful Placerville neighborhood. City water is available, a septic is needed, and power is at the property line. Access to Hwy 50 is very easy; it takes 45 minutes to Sacramento and 1.25 hours to Lake Tahoe. Don't miss this opportunity to own acreage in the El Dorado Foothills.

## PROPERTY HIGHLIGHTS

- Beautiful 4.08 private acres in Placerville
- Studded Oak Trees
- Wonderful Neighborhood
- Zoned Residential
- ADU allowed
- City Water Available
- Septic Needed
- Power on the property line
- 45 minutes to Sacramento
- 1.25hrs to Lake Tahoe