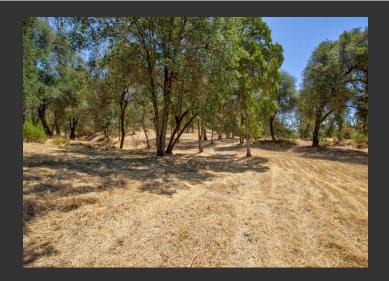

## **Placerville Oaks**

El Dorado County, California

\$299,000 | 4.08 Acres

Excalibar Road Placerville, California

Beautiful acreage in Placerville. This 4.08-acre lot is a student with stunning Oak Trees in a wonderful Placerville neighborhood. City water is available, a septic is needed, and power is at the property line. Access to Hwy 50 is very easy; it takes 45 minutes to Sacramento and 1.25 hours to Lake Tahoe. Don't miss this opportunity to own acreage in the El Dorado Foothills.

## PROPERTY HIGHLIGHTS

- Beautiful 4.08 private acres in Placerville
- Studded Oak Trees
- Wonderful Neighborhood
- Zoned Residential
- ADU allowed
- City Water Available
- Septic Needed
- Power on the property line
- 45 minutes to Sacramento
- 1.25hrs to Lake Tahoe