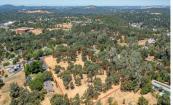

## **Placerville Oaks**

El Dorado County, California

\$299,000 | 4.08 Acres

Excalibar Road Placerville, California

Beautiful acreage in Placerville. This 4.08-acre lot is a student with stunning Oak Trees in a wonderful Placerville neighborhood. City water is available, a septic is needed, and power is at the property line. Access to Hwy 50 is very easy; it takes 45 minutes to Sacramento and 1.25 hours to Lake Tahoe. Don't miss this opportunity to own acreage in the El Dorado Foothills.

## PROPERTY HIGHLIGHTS

- Beautiful 4.08 private acres in Placerville
- Studded Oak Trees
- Wonderful Neighborhood
- Zoned Residential
- ADU allowed
- City Water Available
- Septic Needed
- Power on the property line
- 45 minutes to Sacramento
- 1.25hrs to Lake Tahoe