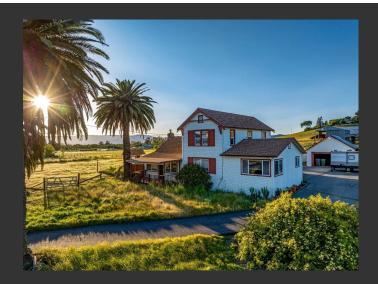

## **Sonoma Countryside Home**

Sonoma County, California

\$2,895,000 | 12.10 Acres

2710 Knob Hill Rd Sonoma, California

Nestled in the Carneros Region of Sonoma, welcome to this countryside estate on 12.1 acres(+/-) on Knob Hill Road. Originally built in the 1920's with 4 bedrooms and 2.5 baths. Partially remodeled interior. The property includes a detached garage, carports, barns, and plenty of room for RV's, cars, or boat parking.

## PROPERTY HIGHLIGHTS

- House 2,586 sq ft
- 4 bed & 2.5 bath
- 12.1 +/- acres
- 2 car garage and 3 car port
- House Well & Ag Well
- Attached ADU
- Barns
- Pasture Land

ANDREW RYAN
Real Estate Agent
BRE# 02050507
Cell: (707) 799-1289
andrewryan@ryanranches.com