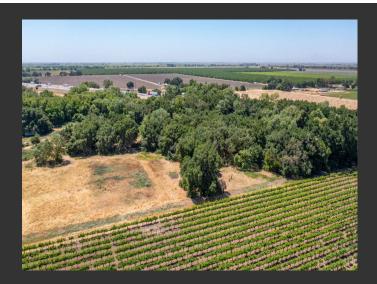

## **Thornton Acres**

San Joaquin County, California

\$850,000 | 6.34 Acres

22671 Thornton Rd Galt, California

Fantastic Investment Opportunity! Located conveniently close to Elk Grove and I-5 South, this property includes two parcels totaling 6.34 acres. Offering a prime location for new home construction, a franchise gas station, a truck stop, and many other potential ventures. Don't miss out on this versatile and valuable property!

## PROPERTY HIGHLIGHTS

- Two Contiguous Parcels in Thornton
- San Joaquin County
- MLS#: 224050881
- 001-140-48 1.35ac, 26519 Thornton Rd
- 001-140-21 4.99ac, 26671 Thornton Rd
- Zoned AU-20 Agriculture-Urban Reserve
- Galt Unified School District
- Universal Land Use: Agricultural (NEC) MLS: Commercial Acreage