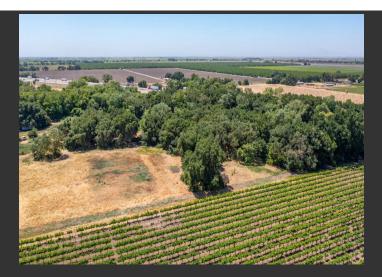

## **Thornton Acres**

San Joaquin County, California

\$700,000 | 6.34 Acres

22671 Thornton Rd Galt, California

Fantastic Investment Opportunity! Located conveniently close to Elk Grove and I-5 South, this property includes two parcels totaling 6.34 acres. Offering a prime location for new home construction, a franchise gas station, a truck stop, and many other potential ventures. Don't miss out on this versatile and valuable property!

## **PROPERTY HIGHLIGHTS**

- Two Contiguous Parcels in Thornton
- San Joaquin County
- MLS#: 224050881
- 001-140-48 1.35ac, 26519 Thornton Rd
- 001-140-21 4.99ac, 26671 Thornton Rd
- Zoned AU-20 Agriculture-Urban Reserve
- Galt Unified School District
- Universal Land Use: Agricultural (NEC) MLS: Commercial Acreage