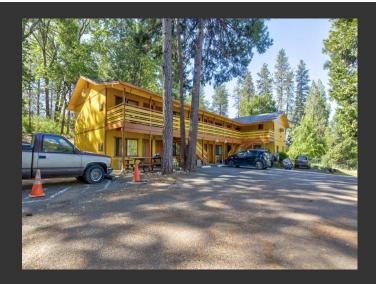

## **Georgetown Apartments**

El Dorado County, California

\$1,350,000 | 0.93 Acres

6350 State Highway 193 Georgetown, California

Prime Investment Opportunity: Apartments Complex in Georgetown Discover an exceptional investment opportunity with a high cap rate, just minutes from downtown Georgetown. Nestled on nearly an acre of land, the 5,250 sq. ft. Kinglike Apartments features 11 rooms and a spacious Manager's Suite. Don't miss out on this prime investment opportunity in a thriving location!

## PROPERTY HIGHLIGHTS

- Income Property
- High Cap Rate
- MLS#: 224050854
- APN#: 061-391-038-000 .93 acres
- Black Oak Mine School District
- 12 Units
- Office Space
- Recreation Area
- Parking
- Manager Unit on Site