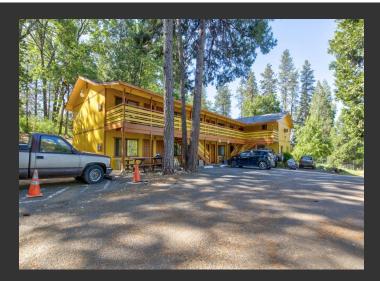

## **Georgetown Apartments**

El Dorado County, California

\$1,100,000 | 0.93 Acres

6350 State Highway 193 Georgetown, California

Prime Investment Opportunity: Apartments Complex in Georgetown Discover an exceptional investment opportunity with a high cap rate, just minutes from downtown Georgetown. Nestled on nearly an acre of land, the 5,250 sq. ft. Kinglike Apartments features 11 rooms and a spacious Manager's Suite. Don't miss out on this prime investment opportunity in a thriving location!

## **PROPERTY HIGHLIGHTS**

- Income Property
- High Cap Rate
- MLS#: 224050854
- APN#: 061-391-038-000 .93 acres
- Black Oak Mine School District
- 11 Units
- Office Space
- Recreation Area
- Parking
- Manager Unit on Site