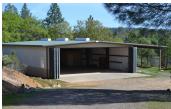

## **PROPERTY HIGHLIGHTS**

- 2700 sqft shop with 1200 sqft overhang carport
- Full bath with fiberglass shower
- Double accordion doors for full front entry
- Water Storage tanks, 2 sea containers
- Mining possibilities