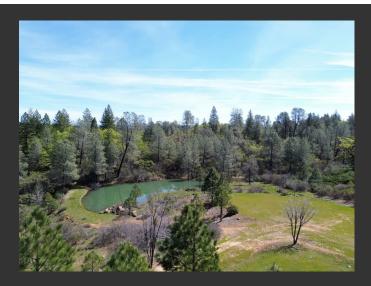

## **Backbone Hide-Away**

Shasta County, California

\$469,000 | 197.00 Acres

0000 Backbone Road Bella Vista, California

Off the grid 197 acres of solitude, natural springs, metal shop, 2 wells, 2 seasonal ponds, trail over public land to Shasta Lake and a spectacular mining tunnel.