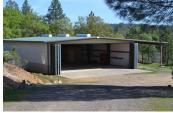

## **PROPERTY HIGHLIGHTS**

- 2700 sqft shop with 1200 sqft overhang carport
- Full bath with fiberglass shower
- Double accordion doors for full front entry
- Water Storage tanks, 2 sea containers
- Mining possibilities