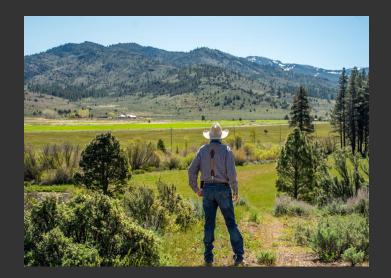

## **Smithneck Creek Meadows**

Sierra County, California

\$1,495,000 | 355.86 Acres

000 Smithneck Rd Loyalton, California

Located in the highly desirable Sierra Valley, this beautiful parcel of 355.86 acres bordering USFS lands boasts diversified terrain with meadows, creeks, ponds, trees, and developed natural springs. 195 acres are zoned Ag and General Forest, and 160 forested acres are in TPZ zoning. Year-round Smithneck Creek runs through the property. Cattle graze for 30 pairs +/- seasonally.

## PROPERTY HIGHLIGHTS

- Gorgeous diversified topography
- Abundant wildlife with deer, bears, and migratory birds.
- Easy access on a paved and plowed County road
- Spring-fed Smithneck Creek flows year-round and runs through the property for a half-mile
- Metal bridge for crossing the creek
- Natural springs
- Spring fed Duck ponds
- 355.86 acres total, with about 50 acres that have grown Alfalfa previously
- Summer grazing for 30+ pair seasonally