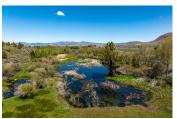

## PROPERTY HIGHLIGHTS

- Gorgeous diversified topography
- Abundant wildlife with deer, bears, and migratory birds.
- Easy access on a paved and plowed County road
- Spring-fed Smithneck Creek flows year-round and runs through the property for a half-mile
- Metal bridge for crossing the creek
- Natural springs
- Spring fed Duck ponds
- 355.86 acres total, with about 50 acres that have grown Alfalfa previously
- Summer grazing for 30+ pair seasonally