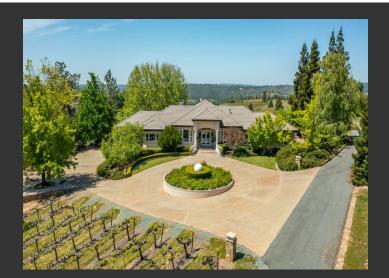

## **Granite Ridge Vineyard & Estate**

Amador County, California

\$2,600,000 | 48.79 Acres

13320 Oakstream Road Plymouth, California

Welcome to this 48 acre exquisite luxury vineyard estate, where the essence of California's finest grape varietals flourish on 10 acres, consistently earning multi-year awards for their excellence. Perched majestically, the Mediterranean Estate offers breathtaking views of the picturesque Shenandoah Valley vineyards, the majestic Sierras, and the sprawling Sacramento Valley.

## PROPERTY HIGHLIGHTS

- Luxury Estate Vineyard
- 48.79 beautifully manicured, fully fenced, acres
- 10 acres of multi-award winning, income producing grapes (3 Petit Syrah, 7 Syrah) on drip irrigation, with acres for expansion.
- 4 operational wells. Tested at 3GPM, 10GPM, 60GPM (20hp 10,000-gallon tank), and a 120GPM (30hp, with 5,000-gallon tank)
- Wrought Iron entry gate with security features
- 3950 sqft home with 3+ bedrooms and 2/1 bath