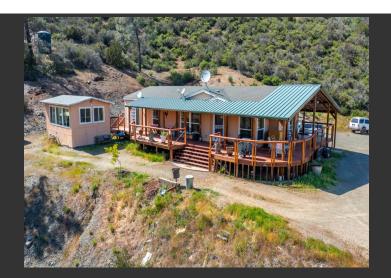

## Rooster's Ranch

Stanislaus County, California

\$750,000 | 38.74 Acres

17997 Del Puerto Canyon Rd Patterson, California

The 38+/- acreage near Frank Raines Regional Park offers not only stunning sunrise and mountain views but also a range of amenities tailored for comfortable living. The property has an insulated shop, covered RV parking. Close to Frank Raines OHV park. Currently under the Williamson Act.

## **PROPERTY HIGHLIGHTS**

- Customized 2006 Manufactured Home, 1600 sf
- 30' X 60', Quonset Hut Insulated Shop
- RV space with cover and solar
- Close to Frank Raines Regi0nal Park
- Off road vehicles dream location
- 45 minutes to Patterson, Just over an hour to Livermore and access to Mountain Hamilton
- Enclosed Swim Spa
- Property is currently in a Williamson Act contract