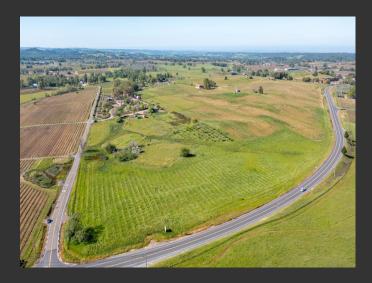

## **Shenandoah Acres**

Amador County, California

\$599,000 | 10.00 Acres

11850 Shenandoah Road Plymouth, California

Experience Shenandoah Valley living with this exceptional 10-acre parcel. Boasting over 1400 feet of frontage along Shenandoah Road and 350 feet along Shenandoah School Road, this level lot offers unparalleled visibility and a prime location for your dream venture.

## **PROPERTY HIGHLIGHTS**

- 10 Beautiful Acres
- Perimeter Fenced
- Two entrance gates
- Shenandoah Valley
- Endless Uses: Vineyard, Farm, Equestrian, Airbnb, Cabins, Estate
- Spring on property
- Perfect Location on public roads
- 1 hr 15 mins to Kirkwood Ski Resort
- 1 hr to Sacramento