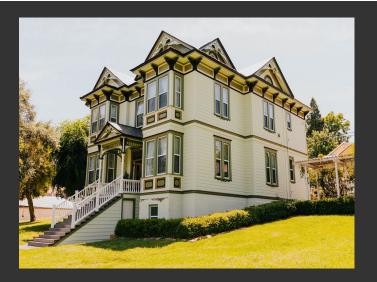

## **Olive Manor**

Tuolumne County, California

\$925,000 | 0.37 Acres

574 S Washington Street Sonora, California

Historic Victorian Home located in Downtown Sonora. Three units are encompassed in this beautiful Victorian style home that give you many options. Bed and breakfast, downtown family compound or just a home for that big family. Current owners have been using it as a B&B "The Royal Olive Manor "It has 5 Bedrooms, 3 Kitchens, & 4 Bathrooms.