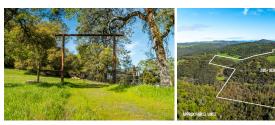

## **Hyatt Ranch**

Nevada County, California

\$1,450,000 | 300.00 Acres

12786 Perimeter Road Grass Valley, California

Hyatt Ranch: 290 acres of Northern California paradise, just minutes from town. Bordering a 1,000-acre ranch, it's a wildlife haven—hunt deer, pigs, birds, and turkeys. With oak savannah, meadows, and creek, it's perfect for cattle too. Spectacular views from Bald Mountain. Easy access off Ballantree Lane. Your dream ranch awaits!

## **PROPERTY HIGHLIGHTS**

- 300 acres of Oak Savannah and Open Rangeland
- Excellent habitat for Nature
- Hunt: Deer, Pigs, Turkey, Upland Gamebirds
- Dry Creek flows through property
- Seasonal Creek runs in winter
- Bald Mountain provides Excellent Vistas Great Homesite
- General Plan is 30 Acres per parcel
- Ranch consists of two legal parcels
- Fish & Game and CDF approved, and permitted bridges
- Cattle Lease handshake agreement