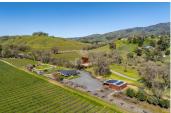

## McDonald Estate – Hopland, CA

Mendocino County, California

\$2,200,000 | 16.70 Acres

7751 S Highway 101 Ukiah, California

Tucked away on a serene tree lined lane in the heart of Hopland's wine country and secluded from prying eyes is the 16.7 acre McDonald Estate. The solid metal gate opens inviting you in and revealing the immaculately maintained grounds framed in by towering ancient valley oaks. The west road brings you to the original and recently remodeled 2100 Sq Ft 3 bedroom, 2 bath Farmhouse.

## PROPERTY HIGHLIGHTS

- 16.7 acre Legal Parcel, perimeter fenced
- 2100 Sq Ft Farmhouse 3 Bedroom, 2 Bath
- 3900 Sq Ft Lodge with Guest Facility, Bar, Kitchen, Bath, Billiard Parlor, Game Room, Walkin Gun Safe, 2 Car Garage/Show Room, etc.
- 30 x 40 Workshop with 20 Ft Covered Overhang
- 2 wells -30 GPM & 4 GPM with Pumps and Pressure System
- 17.92 KW Solar System with 64 Panels & Back Up On'Demand Generator (Zero Electric Bill)
- Chicken Coop wit