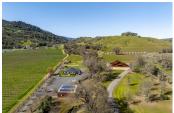

## McDonald Estate – Hopland, CA

Mendocino County, California

\$2,200,000 | 16.70 Acres

7751 S Highway 101 Ukiah, California

Tucked away on a serene tree lined lane in the heart of Hopland's wine country and secluded from prying eyes is the 16.7 acre McDonald Estate. The solid metal gate opens inviting you in and revealing the immaculately maintained grounds framed in by towering ancient valley oaks. The west road brings you to the original and recently remodeled 2100 Sq Ft 3 bedroom, 2 bath Farmhouse.

## PROPERTY HIGHLIGHTS

- 16.7 acre Legal Parcel, perimeter fenced
- 2100 Sq Ft Farmhouse 3 Bedroom, 2 Bath
- 3900 Sq Ft Lodge with Guest Facility, Bar, Kitchen, Bath, Billiard Parlor, Game Room, Walkin Gun Safe, 2 Car Garage/Show Room, etc.
- 30 x 40 Workshop with 20 Ft Covered Overhang
- 2 wells -30 GPM & 4 GPM with Pumps and Pressure System
- 17.92 KW Solar System with 64 Panels & Back Up On'Demand Generator (Zero Electric Bill)
- Chicken Coop wit