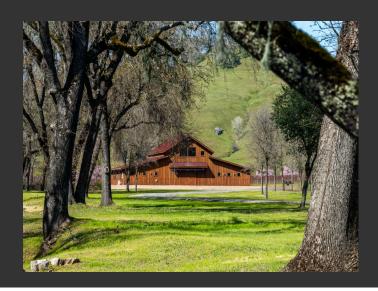

## McDonald Estate – Hopland, CA

Mendocino County, California

\$2,200,000 | 16.70 Acres

7751 S Highway 101 Ukiah, California

Tucked away on a serene tree lined lane in the heart of Hopland's wine country and secluded from prying eyes is the 16.7 acre McDonald Estate. The solid metal gate opens inviting you in and revealing the immaculately maintained grounds framed in by towering ancient valley oaks. The west road brings you to the original and recently remodeled 2100 Sq Ft 3 bedroom, 2 bath Farmhouse.