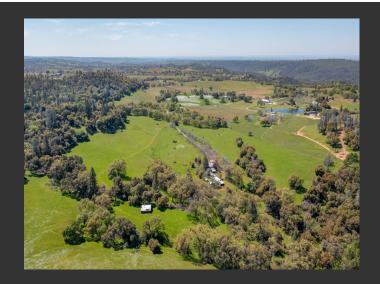

## Shenandoah Estate

Amador County, California

\$1,249,000 | 92.94 Acres

11300 Courier Road Plymouth, California

Nestled amidst the picturesque landscapes of Plymouth, this stunning property offers a rare blend of tranquility and convenience. Situated at the secluded end of a quiet road, this expansive 92.94-acre estate is a testament to rural charm and natural beauty. The centerpiece of this property is the enchanting old farmhouse.

## PROPERTY HIGHLIGHTS

- Heart of the Shenandoah Wine Country
- 92.94 Beautiful Acres
- APN#014-020-043-000
- Coordinates: 38.5447, -120.8155
- Old Farm House
- Large Livestock Barn
- · Secluded, End of the Road Property
- Irrigatable Acres
- Established Walnut Orchard
- Fruit Trees
- Possible Ranch: Cattle, Vineyard, Endless Possibilities
- 1 hour to Kirkwood Ski Resort
- 75 mins to Sacramento International Airport
- 75 minutes to Lake Tahoe
- Gatewa