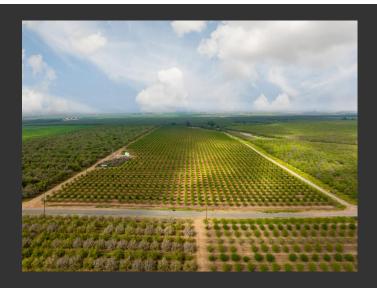

## 1265 County Road 85A Almond Ranch

Yolo County, California

\$3,600,000 | 240.87 Acres

1265 County Road 85A Dunnigan, California

The property features 138± acres of almond trees, 75± acres of wheat fields, with double drip irrigation, a filler station, and water from the Colusa County Water District, plus an 800 ft. well producing up to 850 GPM.

## PROPERTY HIGHLIGHTS

- 45 minutes north of Sacramento, CA
- 175.2 ± acres of class two and 62 ± acres of class four soils
- Irrigation water for approx. 161.19 ± acres up to 1,500 GPM from Colusa County Water District
- Irrigation water for approx. 69.68 ± acres up to 850 GPM from 800+ ft. well drilled in 2020
- Contracts with Blue Diamond Growers; World's Largest Almond Processor
- 4,800 SF shop
- Domestic well