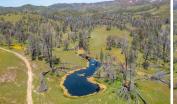

## **PROPERTY HIGHLIGHTS**

- 172 Acres
- 2266 square foot triple wide manufactured home (2007 model)
- 3 bedrooms / 2 baths
- Beautiful valley views
- · Useable level to rolling hills grazing land
- Year-round dammed pond
- Fenced
- Williamson Act
- Fire station minutes from the property
- The Junction Bar & Grill minutes away, open on the weekends