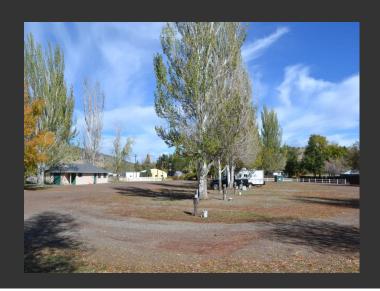

## Butte Creek Mobile Home and RV Park

Modoc County, California

\$575,000 | 4.58 Acres

107 County Road 89 Adin, California

Located 29 miles southwest of Alturas in the quiet little town of Adin, CA. Known for it's abundance of outdoor activities: Hunting, fishing, biking and more. This property consists of 4.58 acres. The park is a well-maintained commercial property with 30 spaces. 20 spaces are permanent mobile home and 10 additional overnight RV full hookup. The R.V. park caters to tourists and hunters.

## **PROPERTY HIGHLIGHTS**

- Butte Creek Mobile Home and RV Park is located 29 miles southwest of Alturas.
- Well-maintained commercial property consisting of 30 total spaces.
- 20 spaces are permanent & 10 overnight recreational vehicle spots.
- A common utility and laundry room, office space, a water systems room, 2 bathrooms including showers & gardening room for tools.
- · Adin has an abundance of outdoor activities.