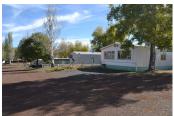

## Butte Creek Mobile Home and RV Park

Modoc County, California

\$575,000 | 4.58 Acres

107 County Road 89 Adin, California

Located 29 miles southwest of Alturas in the quiet little town of Adin, CA. Known for it's abundance of outdoor activities: Hunting, fishing, biking and more. This property consists of 4.58 acres. The park is a well-maintained commercial property with 30 spaces. 20 spaces are permanent mobile home and 10 additional overnight RV full hookup. The R.V. park caters to tourists and hunters.

## **PROPERTY HIGHLIGHTS**

- Butte Creek Mobile Home and RV Park is located 29 miles southwest of Alturas.
- Well-maintained commercial property consisting of 30 total spaces.
- 20 spaces are permanent & 10 overnight recreational vehicle spots.
- A common utility and laundry room, office space, a water systems room, 2 bathrooms including showers & gardening room for tools.
- · Adin has an abundance of outdoor activities.