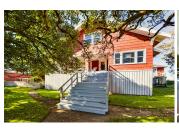

## **Helt Ranch**

Humboldt County, California

\$1,399,000 | 108.00 Acres

444 John Helt Rd Loleta, California

Welcome to this charming ranch built in 1913, formerly a dairy farm, located in the quaint town of Loleta, California. This delightful farm house spans a generous 3514 square feet and is nestled on a sprawling 106 acres of beautiful organic pasture land.

## **PROPERTY HIGHLIGHTS**

- Historic Dairy built in 1913
- 108 Acres prime organic pasture
- · Coastal Ranch mild year round weather
- 3516 sq. ft. Craftsman ranch home
- 5 bedroom / 2.5 baths
- 1 bedroom ADU
- Large Feeding Barn
- Hay Barn
- Milk barn
- Detached 3 car garage
- Peace & quiet of Loleta Bottoms