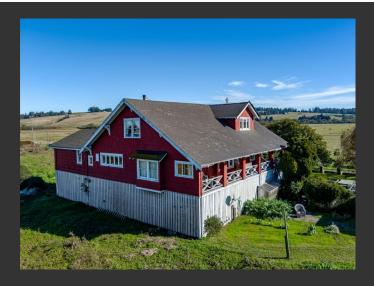

## **Helt Ranch**

Humboldt County, California

\$1,399,000 | 108.00 Acres

444 John Helt Rd Loleta, California

Welcome to this charming ranch built in 1913, formerly a dairy farm, located in the quaint town of Loleta, California. This delightful farm house spans a generous 3514 square feet and is nestled on a sprawling 106 acres of beautiful organic pasture land.

## **PROPERTY HIGHLIGHTS**

- Historic Dairy built in 1913
- 108 Acres prime organic pasture
- · Coastal Ranch mild year round weather
- 3516 sq. ft. Craftsman ranch home
- 5 bedroom / 2.5 baths
- 1 bedroom ADU
- Large Feeding Barn
- Hay Barn
- Milk barn
- Detached 3 car garage
- Peace & quiet of Loleta Bottoms