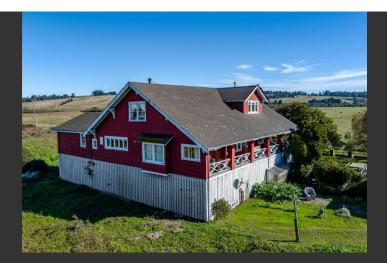

## **Helt Ranch**

Humboldt County, California

\$1,399,000 | 108.00 Acres

444 John Helt Rd Loleta, California

Welcome to this charming ranch built in 1913, formerly a dairy farm, located in the quaint town of Loleta, California. This delightful farm house spans a generous 3514 square feet and is nestled on a sprawling 106 acres of beautiful organic pasture land.

## **PROPERTY HIGHLIGHTS**

- Historic Dairy built in 1913
- 108 Acres prime organic pasture
- · Coastal Ranch mild year round weather
- 3516 sq. ft. Craftsman ranch home
- 5 bedroom / 2.5 baths
- 1 bedroom ADU
- Large Feeding Barn
- Hay Barn
- Milk barn
- Detached 3 car garage
- Peace & quiet of Loleta Bottoms