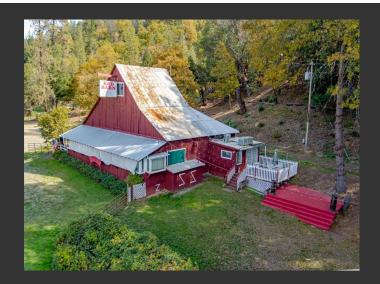

## Red Barn

Trinity County, California

\$439,000 | 6.39 Acres

58988 State Highway 299 Douglas City, California

This vintage historical Red Barn in Douglas City, CA, offers a unique retail opportunity with living quarters in a convenient location off State Highway 299. The property spans approximately 3400 sq. ft and features a charming barn with an attached living space. The main floor of the building boasts a commercial/kitchen setup, making it an ideal space for a restaurant or pub.

## PROPERTY HIGHLIGHTS

- 6.3 Commercial Acres
- · Approximately 3400 sq ft
- Located in Douglas City conveniently off of Hwy. 299
- Highway Commercial Zoning
- The vintage barn has large area for potential bar or retail space with two ADA bathrooms
- Central hallway with potential mercantile space
- Commercial kitchen setup, large walk-in pantry and staff area with patio off the back and deck
- Upstairs bedroom with bath
- Downstairs shop area with entrance