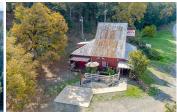

## Red Barn

Trinity County, California

\$439,000 | 6.39 Acres

58988 State Highway 299 Douglas City, California

This vintage historical Red Barn in Douglas City, CA, offers a unique retail opportunity with living quarters in a convenient location off State Highway 299. The property spans approximately 3400 sq. ft and features a charming barn with an attached living space. The main floor of the building boasts a commercial/kitchen setup, making it an ideal space for a restaurant or pub.

## PROPERTY HIGHLIGHTS

- 6.3 Commercial Acres
- · Approximately 3400 sq ft
- Located in Douglas City conveniently off of Hwy. 299
- Highway Commercial Zoning
- The vintage barn has large area for potential bar or retail space with two ADA bathrooms
- Central hallway with potential mercantile space
- Commercial kitchen setup, large walk-in pantry and staff area with patio off the back and deck
- Upstairs bedroom with bath
- Downstairs shop area with entrance