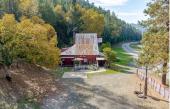

## Red Barn

Trinity County, California

\$439,000 | 6.39 Acres

58988 State Highway 299 Douglas City, California

This vintage historical Red Barn in Douglas City, CA, offers a unique retail opportunity with living quarters in a convenient location off State Highway 299. The property spans approximately 3400 sq. ft and features a charming barn with an attached living space. The main floor of the building boasts a commercial/kitchen setup, making it an ideal space for a restaurant or pub.

## PROPERTY HIGHLIGHTS

- 6.3 Commercial Acres
- · Approximately 3400 sq ft
- Located in Douglas City conveniently off of Hwy. 299
- Highway Commercial Zoning
- The vintage barn has large area for potential bar or retail space with two ADA bathrooms
- Central hallway with potential mercantile space
- Commercial kitchen setup, large walk-in pantry and staff area with patio off the back and deck
- Upstairs bedroom with bath
- Downstairs shop area with entrance