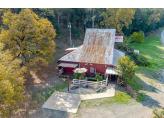

## Red Barn

Trinity County, California

\$479,000 | 6.39 Acres

58988 State Highway 299 Douglas City, California

This vintage historical Red Barn in Douglas City, CA, offers a unique retail opportunity with living quarters in a convenient location off State Highway 299. The property spans approximately 3400 sq. ft and features a charming barn with an attached living space. The main floor of the building boasts a commercial/kitchen setup, making it an ideal space for a restaurant or pub.

## **PROPERTY HIGHLIGHTS**

- 6.3 Commercial Acres
- Approximately 3400 sq ft
- Located in Douglas City conveniently off of Hwy. 299
- Highway Commercial Zoning
- The vintage barn has large area for potential bar or retail space with two ADA bathrooms
- · Central hallway with potential mercantile space
- Commercial kitchen setup, large walk-in pantry and staff area with patio off the back and deck
- Upstairs bedroom with bath
- Downstairs shop area with entrance