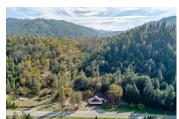

## Red Barn

Trinity County, California

\$479,000 | 6.39 Acres

58988 State Highway 299 Douglas City, California

This vintage historical Red Barn in Douglas City, CA, offers a unique retail opportunity with living quarters in a convenient location off State Highway 299. The property spans approximately 3400 sq. ft and features a charming barn with an attached living space. The main floor of the building boasts a commercial/kitchen setup, making it an ideal space for a restaurant or pub.