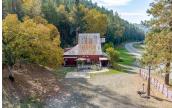

## Red Barn

Trinity County, California

\$479,000 | 6.39 Acres

58988 State Highway 299 Douglas City, California

This vintage historical Red Barn in Douglas City, CA, offers a unique retail opportunity with living quarters in a convenient location off State Highway 299. The property spans approximately 3400 sq. ft and features a charming barn with an attached living space. The main floor of the building boasts a commercial/kitchen setup, making it an ideal space for a restaurant or pub.

## **PROPERTY HIGHLIGHTS**

- 6.3 Commercial Acres
- Approximately 3400 sq ft
- Located in Douglas City conveniently off of Hwy. 299
- Highway Commercial Zoning
- The vintage barn has large area for potential bar or retail space with two ADA bathrooms
- · Central hallway with potential mercantile space
- Commercial kitchen setup, large walk-in pantry and staff area with patio off the back and deck
- Upstairs bedroom with bath
- Downstairs shop area with entrance