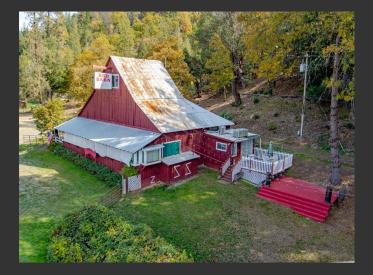

## Red Barn

Trinity County, California

\$479,000 | 6.39 Acres

58988 State Highway 299 Douglas City, California

This vintage historical Red Barn in Douglas City, CA, offers a unique retail opportunity with living quarters in a convenient location off State Highway 299. The property spans approximately 3400 sq. ft and features a charming barn with an attached living space. The main floor of the building boasts a commercial/kitchen setup, making it an ideal space for a restaurant or pub.

## **PROPERTY HIGHLIGHTS**

- 6.3 Commercial Acres
- Approximately 3400 sq ft
- Located in Douglas City conveniently off of Hwy. 299
- Highway Commercial Zoning
- The vintage barn has large area for potential bar or retail space with two ADA bathrooms
- · Central hallway with potential mercantile space
- Commercial kitchen setup, large walk-in pantry and staff area with patio off the back and deck
- Upstairs bedroom with bath
- Downstairs shop area with entrance