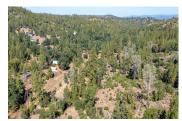

## **Cornwell Ranch**

Tuolumne County, California

\$789,000 | 144.00 Acres

20020 Old Hwy 120 Hwy Groveland, California

Welcome to Cornwell Ranch, a stunning 144 +/- acre property with majestic views located in Groveland, CA, just 21 miles away from the gates of Yosemite National Park. This exceptional ranch comprises three parcels, each offering a plethora of potential building sites. With city water and power readily available, the convenience of modern amenities is at your fingertips.

## **PROPERTY HIGHLIGHTS**

- 144 +/- Acre property with majestic views
- 21 miles from Yosemite National Park
- City water and Power available
- Structures include a barn and garage
- Hobby farmer or outdoor enthusiast
- · 3 miles from the heart of Groveland
- · 3 hours away from the Bay Area
- 5 hours from Sacramento