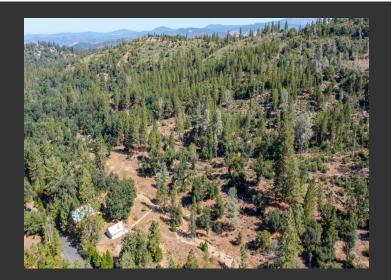

## **Cornwell Ranch**

Tuolumne County, California

\$789,000 | 144.00 Acres

20020 Old Hwy 120 Hwy Groveland, California

Welcome to Cornwell Ranch, a stunning 144 +/- acre property with majestic views located in Groveland, CA, just 21 miles away from the gates of Yosemite National Park. This exceptional ranch comprises three parcels, each offering a plethora of potential building sites. With city water and power readily available, the convenience of modern amenities is at your fingertips.

## **PROPERTY HIGHLIGHTS**

- 144 +/- Acre property with majestic views
- 21 miles from Yosemite National Park
- City water and Power available
- Structures include a barn and garage
- Hobby farmer or outdoor enthusiast
- · 3 miles from the heart of Groveland
- · 3 hours away from the Bay Area
- 5 hours from Sacramento