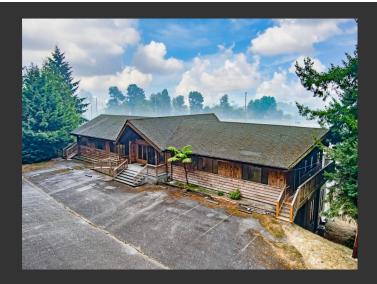

## **Smith River Lodge**

Del Norte County, California

\$1,500,000 | 11.05 Acres

3180 S. Fred Haight Drive Smith River, California

Welcome to the stunning lodge type property in Smith River! This unique property, originally a timber company headquarters, has been converted into a church and is now ready for its next chapter. The lodge is nestled on the banks of the beautiful Smith River and spans across 11 acres of mostly flat river frontage, offering various opportunities for its new owner.

## **PROPERTY HIGHLIGHTS**

- 11 Acres Commercial/Church
- Potential Fishing Lodge, Corporate HQ or RV Park
- Smith River Frontage
- 50+ Parking Spaces
- 3 Floors
- Spacious Auditorium
- 11,750 Square Foot Lodge / Building
- 8 Bedroom/ 8 Bath
- 1,500 Square Foot Home
- 3 Bedroom/1 Bath
- 900 Square Foot Home
- 1 Bedroom/1 Bath