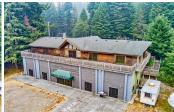

## **Smith River Lodge**

Del Norte County, California

\$1,500,000 | 11.05 Acres

3180 S. Fred Haight Drive Smith River, California

Welcome to the stunning lodge type property in Smith River! This unique property, originally a timber company headquarters, has been converted into a church and is now ready for its next chapter. The lodge is nestled on the banks of the beautiful Smith River and spans across 11 acres of mostly flat river frontage, offering various opportunities for its new owner.

## **PROPERTY HIGHLIGHTS**

- 11 Acres Commercial/Church
- Potential Fishing Lodge, Corporate HQ or RV Park
- Smith River Frontage
- 50+ Parking Spaces
- 3 Floors
- Spacious Auditorium
- 11,750 Square Foot Lodge / Building
- 8 Bedroom/ 8 Bath
- 1,500 Square Foot Home
- 3 Bedroom/1 Bath
- 900 Square Foot Home
- 1 Bedroom/1 Bath