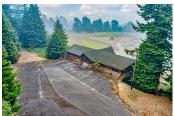

## **Smith River Lodge**

Del Norte County, California

\$1,500,000 | 11.05 Acres

3180 S. Fred Haight Drive Smith River, California

Welcome to the stunning lodge type property in Smith River! This unique property, originally a timber company headquarters, has been converted into a church and is now ready for its next chapter. The lodge is nestled on the banks of the beautiful Smith River and spans across 11 acres of mostly flat river frontage, offering various opportunities for its new owner.

## **PROPERTY HIGHLIGHTS**

- 11 Acres Commercial/Church
- Potential Fishing Lodge, Corporate HQ or RV Park
- Smith River Frontage
- 50+ Parking Spaces
- 3 Floors
- Spacious Auditorium
- 11,750 Square Foot Lodge / Building
- 8 Bedroom/ 8 Bath
- 1,500 Square Foot Home
- 3 Bedroom/1 Bath
- 900 Square Foot Home
- 1 Bedroom/1 Bath