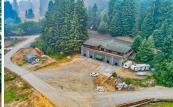

## **Smith River Lodge**

Del Norte County, California

\$1,500,000 | 11.05 Acres

3180 S. Fred Haight Drive Smith River, California

Welcome to the stunning lodge type property in Smith River! This unique property, originally a timber company headquarters, has been converted into a church and is now ready for its next chapter. The lodge is nestled on the banks of the beautiful Smith River and spans across 11 acres of mostly flat river frontage, offering various opportunities for its new owner.

## **PROPERTY HIGHLIGHTS**

- 11 Acres Commercial/Church
- Potential Fishing Lodge, Corporate HQ or RV Park
- Smith River Frontage
- 50+ Parking Spaces
- 3 Floors
- Spacious Auditorium
- 11,750 Square Foot Lodge / Building
- 8 Bedroom/ 8 Bath
- 1,500 Square Foot Home
- 3 Bedroom/1 Bath
- 900 Square Foot Home
- 1 Bedroom/1 Bath