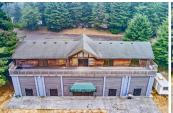

## **Smith River Lodge**

Del Norte County, California

\$1,500,000 | 11.05 Acres

3180 S. Fred Haight Drive Smith River, California

Welcome to the stunning lodge type property in Smith River! This unique property, originally a timber company headquarters, has been converted into a church and is now ready for its next chapter. The lodge is nestled on the banks of the beautiful Smith River and spans across 11 acres of mostly flat river frontage, offering various opportunities for its new owner.

## **PROPERTY HIGHLIGHTS**

- 11 Acres Commercial/Church
- Potential Fishing Lodge, Corporate HQ or RV Park
- Smith River Frontage
- 50+ Parking Spaces
- 3 Floors
- Spacious Auditorium
- 11,750 Square Foot Lodge / Building
- 8 Bedroom/ 8 Bath
- 1,500 Square Foot Home
- 3 Bedroom/1 Bath
- 900 Square Foot Home
- 1 Bedroom/1 Bath