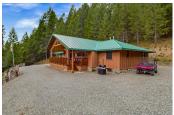

## **Carrville Ranch**

Trinity County, California

\$590,000 | 20.69 Acres

10 Estabrook Lane Coffee Creek, California

This stunning horse property boasts over 20 acres of land, 15 acres of flat pasture and overlooked from the main house. The pasture has 100 year old apple trees interspersed creating a rustic & historic look. The main house features 3 bedrooms and 2 bathrooms with 1,619 square feet. Additionally, there is a cozy sleeping cabin with its own bathroom, ideal for accommodating guests.

## PROPERTY HIGHLIGHTS

- 20 Acre Ranchette
- 3 Bedroom / 2Bath / 1,619 sq. ft.
- 1 Bed /1 Bath Sleeping Cabin
- Pasture for grazing
- Vaulted Ceilings
- Panoramic Views
- Expansive Scenic Deck
- Barn
- Campsite
- Fully Fenced