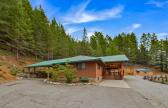

## **Carrville Ranch**

Trinity County, California

\$590,000 | 20.69 Acres

10 Estabrook Lane Coffee Creek, California

This stunning horse property boasts over 20 acres of land, 15 acres of flat pasture and overlooked from the main house. The pasture has 100 year old apple trees interspersed creating a rustic & historic look. The main house features 3 bedrooms and 2 bathrooms with 1,619 square feet. Additionally, there is a cozy sleeping cabin with its own bathroom, ideal for accommodating guests.

## PROPERTY HIGHLIGHTS

- 20 Acre Ranchette
- 3 Bedroom / 2Bath / 1,619 sq. ft.
- 1 Bed /1 Bath Sleeping Cabin
- Pasture for grazing
- Vaulted Ceilings
- Panoramic Views
- Expansive Scenic Deck
- Barn
- Campsite
- Fully Fenced