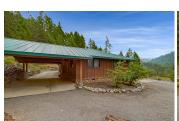

## **Carrville Ranch**

Trinity County, California

\$590,000 | 20.69 Acres

10 Estabrook Lane Coffee Creek, California

This stunning horse property boasts over 20 acres of land, 15 acres of flat pasture and overlooked from the main house. The pasture has 100 year old apple trees interspersed creating a rustic & historic look. The main house features 3 bedrooms and 2 bathrooms with 1,619 square feet. Additionally, there is a cozy sleeping cabin with its own bathroom, ideal for accommodating guests.

## PROPERTY HIGHLIGHTS

- 20 Acre Ranchette
- 3 Bedroom / 2Bath / 1,619 sq. ft.
- 1 Bed /1 Bath Sleeping Cabin
- Pasture for grazing
- Vaulted Ceilings
- Panoramic Views
- Expansive Scenic Deck
- Barn
- Campsite
- Fully Fenced