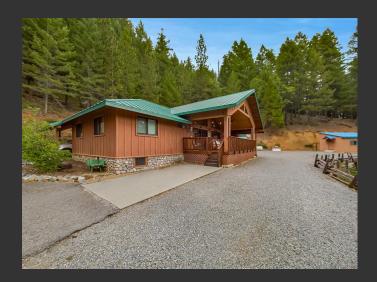

## **Carrville Ranch**

Trinity County, California

\$590,000 | 20.69 Acres

10 Estabrook Lane Coffee Creek, California

This stunning horse property boasts over 20 acres of land, 15 acres of flat pasture and overlooked from the main house. The pasture has 100 year old apple trees interspersed creating a rustic & historic look. The main house features 3 bedrooms and 2 bathrooms with 1,619 square feet. Additionally, there is a cozy sleeping cabin with its own bathroom, ideal for accommodating guests.

## PROPERTY HIGHLIGHTS

- 20 Acre Ranchette
- 3 Bedroom / 2Bath / 1,619 sq. ft.
- 1 Bed /1 Bath Sleeping Cabin
- Pasture for grazing
- Vaulted Ceilings
- Panoramic Views
- Expansive Scenic Deck
- Barn
- Campsite
- Fully Fenced