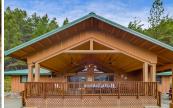

## **Carrville Ranch**

Trinity County, California

\$590,000 | 20.69 Acres

10 Estabrook Lane Coffee Creek, California

This stunning horse property boasts over 20 acres of land, 15 acres of flat pasture and overlooked from the main house. The pasture has 100 year old apple trees interspersed creating a rustic & historic look. The main house features 3 bedrooms and 2 bathrooms with 1,619 square feet. Additionally, there is a cozy sleeping cabin with its own bathroom, ideal for accommodating guests.

## PROPERTY HIGHLIGHTS

- 20 Acre Ranchette
- 3 Bedroom / 2Bath / 1,619 sq. ft.
- 1 Bed /1 Bath Sleeping Cabin
- Pasture for grazing
- Vaulted Ceilings
- Panoramic Views
- Expansive Scenic Deck
- Barn
- Campsite
- Fully Fenced