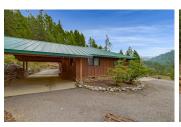

## **Carrville Ranch**

Trinity County, California

\$650,000 | 20.69 Acres

10 Estabrook Lane Coffee Creek, California

This stunning horse property boasts over 20 acres of land, 15 acres of flat pasture and overlooked from the main house. The pasture has 100 year old apple trees interspersed creating a rustic & historic look. The main house features 3 bedrooms and 2 bathrooms with 1,619 square feet. Additionally, there is a cozy sleeping cabin with its own bathroom, ideal for accommodating guests. ...

## **PROPERTY HIGHLIGHTS**

- 20 Acre Ranchette
- 3 Bedroom / 2Bath / 1,619 sq. ft.
- 1 Bed /1 Bath Sleeping Cabin
- · Pasture for grazing
- Vaulted Ceilings
- Panoramic Views
- Expansive Scenic Deck
- Barn
- Campsite
- Fully Fenced