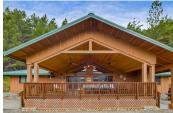

## **Carrville Ranch**

Trinity County, California

\$650,000 | 20.69 Acres

10 Estabrook Lane Coffee Creek, California

This stunning horse property boasts over 20 acres of land, 15 acres of flat pasture and overlooked from the main house. The pasture has 100 year old apple trees interspersed creating a rustic & historic look. The main house features 3 bedrooms and 2 bathrooms with 1,619 square feet. Additionally, there is a cozy sleeping cabin with its own bathroom, ideal for accommodating guests. ...

## **PROPERTY HIGHLIGHTS**

- 20 Acre Ranchette
- 3 Bedroom / 2Bath / 1,619 sq. ft.
- 1 Bed /1 Bath Sleeping Cabin
- · Pasture for grazing
- Vaulted Ceilings
- Panoramic Views
- Expansive Scenic Deck
- Barn
- Campsite
- Fully Fenced