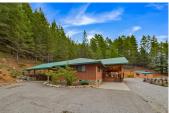

## **Carrville Ranch**

Trinity County, California

\$650,000 | 20.69 Acres

10 Estabrook Lane Coffee Creek, California

This stunning horse property boasts over 20 acres of land, 15 acres of flat pasture and overlooked from the main house. The pasture has 100 year old apple trees interspersed creating a rustic & historic look. The main house features 3 bedrooms and 2 bathrooms with 1,619 square feet. Additionally, there is a cozy sleeping cabin with its own bathroom, ideal for accommodating guests. ...

## **PROPERTY HIGHLIGHTS**

- 20 Acre Ranchette
- 3 Bedroom / 2Bath / 1,619 sq. ft.
- 1 Bed /1 Bath Sleeping Cabin
- · Pasture for grazing
- Vaulted Ceilings
- Panoramic Views
- Expansive Scenic Deck
- Barn
- Campsite
- Fully Fenced