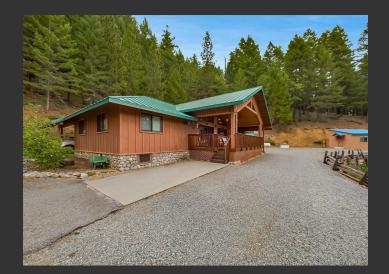

## **Carrville Ranch**

Trinity County, California

\$650,000 | 20.69 Acres

10 Estabrook Lane Coffee Creek, California

This stunning horse property boasts over 20 acres of land, 15 acres of flat pasture and overlooked from the main house. The pasture has 100 year old apple trees interspersed creating a rustic & historic look. The main house features 3 bedrooms and 2 bathrooms with 1,619 square feet. Additionally, there is a cozy sleeping cabin with its own bathroom, ideal for accommodating guests. ...

## **PROPERTY HIGHLIGHTS**

- 20 Acre Ranchette
- 3 Bedroom / 2Bath / 1,619 sq. ft.
- 1 Bed /1 Bath Sleeping Cabin
- · Pasture for grazing
- Vaulted Ceilings
- Panoramic Views
- Expansive Scenic Deck
- Barn
- Campsite
- Fully Fenced