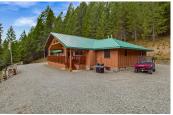

## **Carrville Ranch**

Trinity County, California

\$650,000 | 20.69 Acres

10 Estabrook Lane Coffee Creek, California

This stunning horse property boasts over 20 acres of land, 15 acres of flat pasture and overlooked from the main house. The pasture has 100 year old apple trees interspersed creating a rustic & historic look. The main house features 3 bedrooms and 2 bathrooms with 1,619 square feet. Additionally, there is a cozy sleeping cabin with its own bathroom, ideal for accommodating guests. ...

## **PROPERTY HIGHLIGHTS**

- 20 Acre Ranchette
- 3 Bedroom / 2Bath / 1,619 sq. ft.
- 1 Bed /1 Bath Sleeping Cabin
- · Pasture for grazing
- Vaulted Ceilings
- Panoramic Views
- Expansive Scenic Deck
- Barn
- Campsite
- Fully Fenced