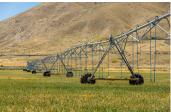

## PROPERTY HIGHLIGHTS

- Historic 4,800± ranch
- Productive agricultural property
- 1,325 irrigated acres
- 3,547± acres of dry pasture
- 12 center pivots, 1 lateral
- 6 AG wells with VFD's
- · Alfalfa, corn, small grains, and teff hay crops
- Supports 100 pair of livestock over a 6 month season
- 4,072 SF main home with a 3 car garage
- Domestic Spring provides fresh water to homes