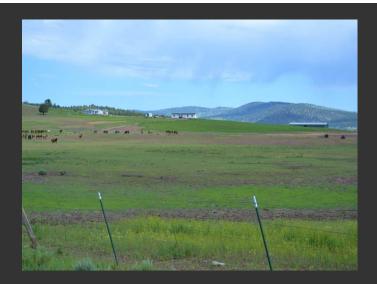

## **Grasshopper Meadows**

Lassen County, California

\$335,000 | 228.00 Acres

528-125 Mitchell Road Termo, California

If you're looking for the perfect ranch to get away from the hustle and bustle, this off-the-grid 228-acre ranch could be it. 166 acres of potential irrigated farm or grazing ground. Ag well has a 125 HP pump ran off a diesel generator. Providing water for the entire property via mainline and large holding tank on the hill.

## **PROPERTY HIGHLIGHTS**

- Some mainline already in place.
- The property is fully fenced, with cross fenced.
- There is a 6000 sq. ft. metal barn for hay storage and equipment.
- Two manufactured homes in need of extensive repairs.