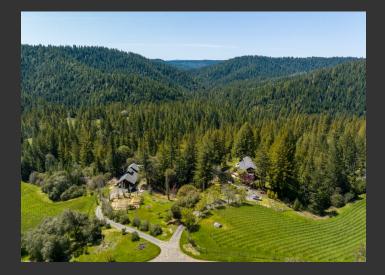

## Comptche Ridge Vineyard & Ranch

Mendocino County, California

\$1,550,000 | 160.50 Acres

25901 Comptche-Ukiah Road Comptche, California

Set in the coastal mountain hamlet of Comptche, the Comptche Ridge Vineyard epitomizes the best of Mendocino County - redwood and fern strewn valleys, year round creeks, rolling vineyards highlands, breathtaking views, secluded yet accessible.

## **PROPERTY HIGHLIGHTS**

- 160.50+ acres with Multiple Legal Parcels
- Pagoda House: 2450 Sq.Ft (2BR/1.5BATH)
- Manor House: 2200 Sq.Ft. (4BR/BATH)
- Westside Sentry House: 1404 Sq.Ft. & Deck 1742 Sq.Ft. (1BR/1BATH)
- Yoga Cabin, 256 sq.ft. Deck 160 Sq.Ft.
- Office, 775 sq. ft.. Deck 230 Sq.Ft.
- Caretakers Cabin 775 Sq. Ft. (2BR/1BATH)
- Garage/Solar, 429 sq. ft.
- 3 Sleeping Cabins, 220 sq. ft. each