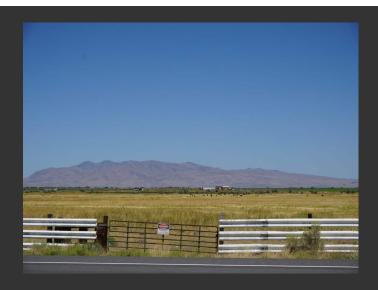

## **Hidden Springs Ranchland**

Lassen County, California

\$565,000 | 195.00 Acres

443-450 Highway 395 Doyle, California

This ranch is a low maintenance property that sub-irrigates in the spring. It has great fencing and solar stock water. Easy access for semi's off US Highway 395. It has an elevated road to the back of the ranch. In the fall the hunting club next door turns on the pumps and the water subs over and fills the pond for great duck and goose hunting.

## PROPERTY HIGHLIGHTS

- 195+/- acres
- Great Summer ranch for 70+/- pair
- · Steel guard rail fencing
- · Solar pump well with loader tire troughs
- Large Powder River corrals
- Duck pond
- Electricity to the corrals
- 195 acre sub irrigated meadow
- Seasonal pond
- · Room for pivots
- Could be cut for meadow hay
- One hour from Reno