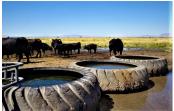

## PROPERTY HIGHLIGHTS

- 195+/- acres
- Great Summer ranch for 70+/- pair
- · Steel guard rail fencing
- · Solar pump well with loader tire troughs
- Large Powder River corrals
- Duck pond
- Electricity to the corrals
- 195 acre sub irrigated meadow
- Seasonal pond
- · Room for pivots
- Could be cut for meadow hay
- One hour from Reno