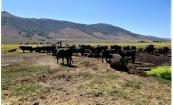

## PROPERTY HIGHLIGHTS

- 195+/- acres
- Great Summer ranch for 70+/- pair
- · Steel guard rail fencing
- · Solar pump well with loader tire troughs
- Large Powder River corrals
- Duck pond
- Electricity to the corrals
- 195 acre sub irrigated meadow
- Seasonal pond
- · Room for pivots
- Could be cut for meadow hay
- One hour from Reno