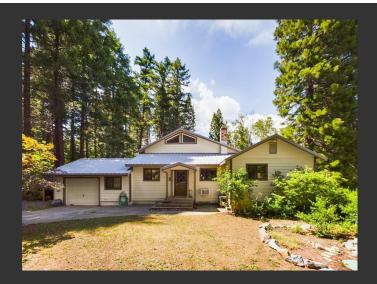

## **Lone Wolf Acres on Coffee Creek**

Trinity County, California

\$679,000 | 3.00 Acres

320 & 388 Groves Dr Coffee Creek, California

Welcome to your gateway estate to the Trinity Alps. Two homes and a sleeping cabin on two parcels located in the quaint town of Coffee Creek, Trinity County. An ideal base camp for backpackers and horse trail riders to the world renowned Trinity Alps accessible nearby.

## **PROPERTY HIGHLIGHTS**

- 2200 sq. ft. main Cabin
- 2 bedroom/ 1 bath
- 1100 sq. ft. second chalet cabin 2 bedroom/1 bath
- 280 sq. ft. sleeping cabin
- · Covered deck and patio
- · Views of creek/pond
- Barn/outbuilding
- · Fenced garden area
- Close to Trinity Alps & Trinity Lake