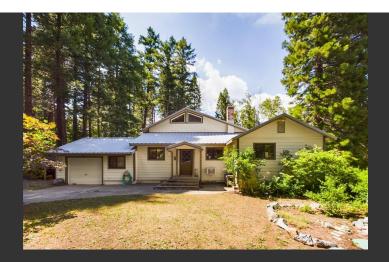

## **Lone Wolf Acres on Coffee Creek**

Trinity County, California

\$749,000 | 3.00 Acres

320 & 388 Groves Dr Coffee Creek, California

Welcome to your gateway estate to the Trinity Alps. Two homes and a sleeping cabin on two parcels located in the quaint town of Coffee Creek, Trinity County. An ideal base camp for backpackers and horse trail riders to the world renowned Trinity Alps accessible nearby.

## **PROPERTY HIGHLIGHTS**

- 2200 sq. ft. main Cabin
- 2 bedroom/ 1 bath
- 1100 sq. ft. second chalet cabin 2 bedroom/1 bath
- 280 sq. ft. sleeping cabin
- · Covered deck and patio
- Views of creek/pond
- · Barn/outbuilding
- Fenced garden area
- Close to Trinity Alps & Trinity Lake