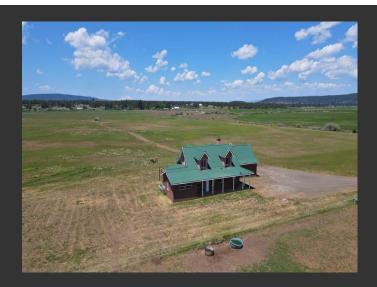

## **Center Valley Ranch**

Modoc County, California

\$849,000 | 237.00 Acres

1733 County Rd. 90 Lookout, California

Vast open vistas are the setting for this 237 acre ranch with views of surrounding valley. This fully fenced with 35 acres of farm ground and an additional 170 acres dry land farm ground. The custom 2 bed, 2 bath 1800 sf home.