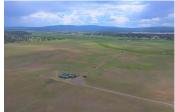

## **Center Valley Ranch**

Modoc County, California

\$849,000 | 237.00 Acres

1733 County Rd. 90 Lookout, California

Vast open vistas are the setting for this 237 acre ranch with views of surrounding valley. This fully fenced with 35 acres of farm ground and an additional 170 acres dry land farm ground. The custom 2 bed, 2 bath 1800 sf home.