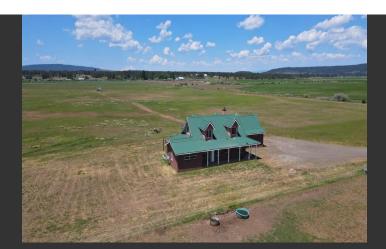

## **Center Valley Ranch**

Modoc County, California

\$849,000 | 237.00 Acres

1733 County Rd. 90 Lookout, California

Vast open vistas are the setting for this 237 acre ranch with views of surrounding valley. This fully fenced with 35 acres of farm ground and an additional 170 acres dry land farm ground. The custom 2 bed, 2 bath 1800 sf home.

## **PROPERTY HIGHLIGHTS**

- Water rights out of Pit River
- Home has radiant heat floors.
- Detached 2 car garage.
- Pole barn, metal shop, small animal shelter.

Real Estate Agent BRE# 01199200 Office: (530) 336-6869 Cell: (530) 604-0700 fallriverproperties@frontiernet.net