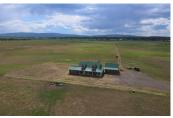

## **Center Valley Ranch**

Modoc County, California

\$849,000 | 237.00 Acres

1733 County Rd. 90 Lookout, California

Vast open vistas are the setting for this 237 acre ranch with views of surrounding valley. This fully fenced with 35 acres of farm ground and an additional 170 acres dry land farm ground. The custom 2 bed, 2 bath 1800 sf home.

## **PROPERTY HIGHLIGHTS**

- Water rights out of Pit River
- Home has radiant heat floors.
- Detached 2 car garage.
- Pole barn, metal shop, small animal shelter.

Real Estate Agent BRE# 01199200 Office: (530) 336-6869 Cell: (530) 604-0700 fallriverproperties@frontiernet.net