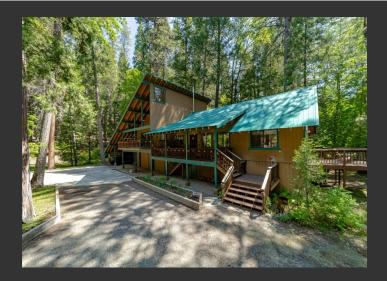

## **Coffee Creek Oasis**

Trinity County, California

\$599,000 | 2.40 Acres

200 Coffee Creek Rd Coffee Creek, California

An oasis in the scenic Trinity County mountain community of Coffee Creek. This SMART HOME has everything you need to connect to the real world, yet only 90 minutes from Redding. Imagine your own pond with all the goodies to relax among the beautiful trees and serenity of the Trinity mountains. The home sits across a custom bridge adorned with custom rock and woodwork.

## PROPERTY HIGHLIGHTS

- 2400 sq ft SMART home
- 3 bedroom / 2 bath
- Wraparound deck
- Pond and creek with dock & paddle boat
- · Designer kitchen and furnishings
- Boat / RV Storage
- 2-bay detached workshop/garage
- Expansive irrigated lawn & garden area
- Back-up generator with automatic transfer switch
- Walk-in Pantry
- · Finished basement & wine cellar
- 2 wells for domestic and irrigation
- Close to Trinity Alps & Trinity Lake