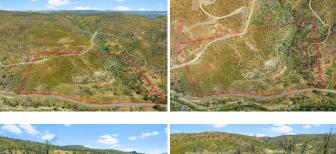

## **Bigfoot Ranch in Napa County**

Napa County, California

\$349,000 | 27.63 Acres

3000 Pope Canyon Road St. Helena, California

Welcome to Beautiful Big Foot Ranch located in rural Napa County! Previously a Honey Bee Farm, this multilevel, semi-graded property is full of natural springs and also boasts a year-round creek. Several level areas (potential building sites) dot this lovely rural property. It backs up to BLM and also has Pope Creek frontage!

## **PROPERTY HIGHLIGHTS**

- Previously a Honey Bee Farm
- Multi-level and Semi-graded Roads
- Multiple Natural Springs
- Year Round Creek
- Several Level Areas (Potential Building Pads)
- Small Section with Pope Creek Frontage
- Backs up to Approximately 900 Acres of BLM Land
- · Approximately 25 minutes to St. Helena
- Just a Few Miles to Beautiful Lake Berryessa
- World Class Wineries and Restaurants Close By!