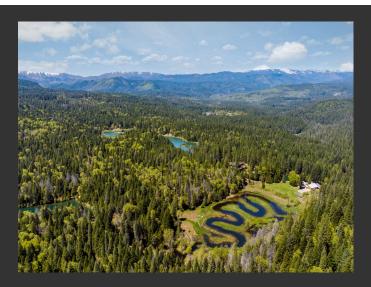

## Hayes Springs Ranch Shasta County, California

\$5,900,000 | 500.00 Acres

31411 Hagen Flat Road Big Bend, California

What a rarity it is to find a property with such a unique ecology in California. The ranch is an excellent family compound complete with a sprawling 5,500 SF lodge, a primary residence, a guest cabin, a 4,000 SF shop, and a 75 ft pool and spa. The expansive acreage offers plenty of opportunities for trophy trout fishing, hunting, hiking, biking, ATVing, and horseback riding.

## PROPERTY HIGHLIGHTS

- Excellent property to use as a family retreat/compound, corporate retreat, or commercial fly-fishing operation
- 5,500 SF Lodge: 8 bedrooms and 4 bathrooms
- 2,643 SF Primary Residence: 4 bedrooms and 3.5 bathrooms
- 2,000 SF Guest Cabin: 6 bedrooms and two bathrooms
- 4,000 SF Shop Building with rollup doors
- Four Lakes, Two Ponds
- Nearly half a mile of spring-fed meadow creek
- Outstanding recreation