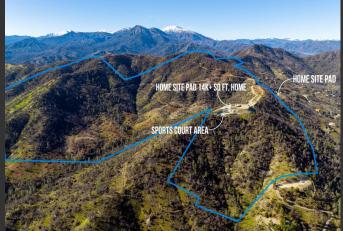

## Swasey Ranch Shasta County, California

\$1,900,000 | 490.21 Acres

Redding, California

Swasey Ranch is a blank canvas consisting of 490 ± acres. The property has the best views in all of Redding! Enjoy spectacular views of Mount Shasta, Lassen Peak, and all of downtown Redding. There is a potential homesite layout ready with architectural drawings available for a  $14,000\pm$  SF home with a sports court area, along with other additional build site options.

## PROPERTY HIGHLIGHTS

- · Best views in all of Redding
- · Beautiful home sites
- Architectural drawings available for a 14,000± SF home
- · Existing pad ready for build
- Sport Court pad area
- Old Gold Mine on the property
- Water includes Flat Creek
- Convenient location to downtown Redding