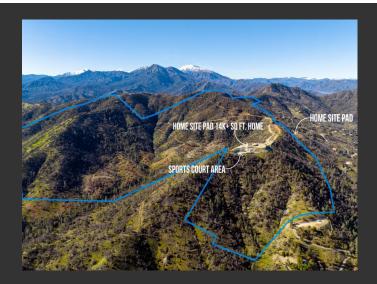

## Swasey Ranch Shasta County, California

\$2,290,000 | 490.21 Acres

Redding, California

Swasey Ranch is a blank canvas consisting of 490 ± acres. The property has the best views in all of Redding! Enjoy spectacular views of Mount Shasta, Lassen Peak, and all of downtown Redding. There is a potential homesite layout ready with architectural drawings available for a 14,000± SF home with a sports court area, along with other additional build site options.

## PROPERTY HIGHLIGHTS

- · Best views in all of Redding
- · Beautiful home sites
- Architectural drawings available for a 14,000± SF home
- · Existing pad ready for build
- Sport Court pad area
- · Old Gold Mine on the property
- Water includes Flat Creek
- Convenient location to downtown Redding