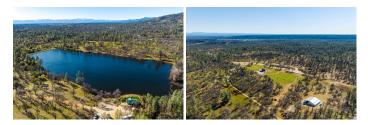

## **Reese Reservoir Ranch**

Shasta County, California

\$3,250,000 | 748.06 Acres

8499 Simmons Road Redding, California

The  $748\pm$  acre Reese Reservoir Ranch is very private yet located just minutes from downtown Redding, CA. The current owners have done a remarkable job clearing the property of brush and planting different grasses. The ranch currently runs cattle.

## **PROPERTY HIGHLIGHTS**

- Minutes to downtown Redding, CA
- Impeccable home with gorgeous wood and stone work throughout
- 360-degree views from the patio
- Two bedrooms / one full bathroom
- Kitchen, living room, and dining room
- Large new shop building
- Currently, run cattle on the ranch
- 25-acre lake with great bass fishing
- Covered pavilion
- Two Creeks, four wells, numerous reservoirs