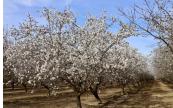

## I-5 and Shields II Almonds and Open Ground

Fresno County, California

\$696,000 | 47.00 Acres

000 West Shields Ave Firebaugh, California

Opportunity to acquire 47.2 acres in the San Luis Water District with 40 +/- net acres of high producing almonds. Sells together with the adjoining 160 acres. Double drip lines irrigate the trees via a shared filtration system. Close to the town of Firebaugh at I-5 (frontage) and Shields Ave.

## **PROPERTY HIGHLIGHTS**

- 40 +/- acres of high producing almond trees
- 7.2 +/-acres of open ground
- Filtration system with double drip lines
- San Luis Water District
- Close proximity to Interstate 5 and the town of Firebaugh