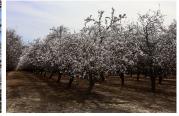

## I-5 and Shields II Almonds and Open Ground

Fresno County, California

\$696,000 | 47.00 Acres

000 West Shields Ave Firebaugh, California

Opportunity to acquire 47.2 acres in the San Luis Water District with 40 +/- net acres of high producing almonds. Sells together with the adjoining 160 acres. Double drip lines irrigate the trees via a shared filtration system. Close to the town of Firebaugh at I-5 (frontage) and Shields Ave.

## **PROPERTY HIGHLIGHTS**

- 40 +/- acres of high producing almond trees
- 7.2 +/-acres of open ground
- Filtration system with double drip lines
- San Luis Water District
- Close proximity to Interstate 5 and the town of Firebaugh