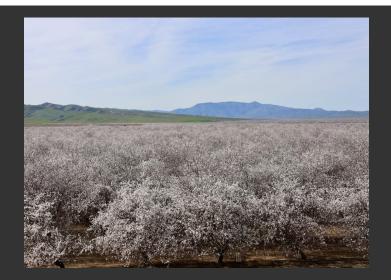

## I-5 and Shields II Almonds and Open Ground

Fresno County, California

\$696,000 | 47.00 Acres

000 West Shields Ave Firebaugh, California

Opportunity to acquire 47.2 acres in the San Luis Water District with 40 +/- net acres of high producing almonds. Sells together with the adjoining 160 acres. Double drip lines irrigate the trees via a shared filtration system. Close to the town of Firebaugh at I-5 (frontage) and Shields Ave.

## **PROPERTY HIGHLIGHTS**

- 40 +/- acres of high producing almond trees
- 7.2 +/-acres of open ground
- Filtration system with double drip lines
- San Luis Water District
- Close proximity to Interstate 5 and the town of Firebaugh