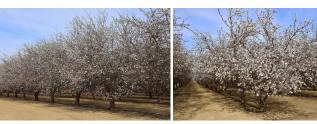

## I-5 and Shields I Almonds and Open Ground Fresno County, California

\$1,920,000 | 160.00 Acres

00 West Shields Ave Firebaugh, California

Opportunity to acquire 160 acres in the San Luis Water District with 80 acres of high producing almonds and 80 acres of open ground. Sells together with the adjoining 47.2 acres. Double drip lines irrigate the trees via a shared filter system. Close to the town of Firebaugh at I-5 and Shields Ave.

## PROPERTY HIGHLIGHTS

- 80 acres of high producing almond trees
- 80 acres of open ground
- Double drip line irrigation
- San Luis Water District
- · Close proximity to Interstate 5 and the town of Firebaugh