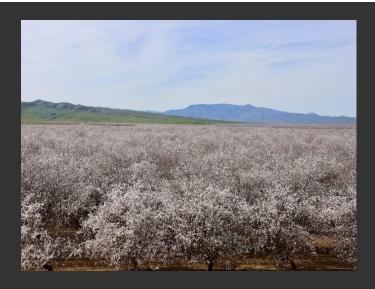

## I-5 and Shields I Almonds and Open Ground Fresno County, California

\$1,920,000 | 160.00 Acres

00 West Shields Ave Firebaugh, California

Opportunity to acquire 160 acres in the San Luis Water District with 80 acres of high producing almonds and 80 acres of open ground. Sells together with the adjoining 47.2 acres. Double drip lines irrigate the trees via a shared filter system. Close to the town of Firebaugh at I-5 and Shields Ave.

## PROPERTY HIGHLIGHTS

- 80 acres of high producing almond trees
- 80 acres of open ground
- Double drip line irrigation
- San Luis Water District
- · Close proximity to Interstate 5 and the town of Firebaugh