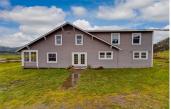

## **Humboldt Valley Ranch**

Humboldt County, California

\$999,000 | 33.00 Acres

67 Metropolitan Heights Dr. Fortuna, California

Located near the North Coast city of Fortuna, the property showcases a traditional farmhouse, large barn & iconic water tower on 33 acres zoned AG. The locals long remember the iconic early 1900s style water tower house just off Hwy 101 in the heart of Humboldt County.

## **PROPERTY HIGHLIGHTS**

- Newly remodeled farmhouse
- 33 acres of Ag land
- 2,800 square feet house
- 5 bedrooms / 3 bathrooms
- 60' x 45' barn
- Three horse stalls
- Two wells
- Class 6 & 7 soils
- · Iconic water tower building
- Views of Eel River Valley