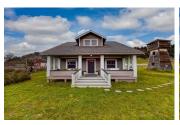

## **Humboldt Valley Ranch**

Humboldt County, California

\$999,000 | 33.00 Acres

67 Metropolitan Heights Dr. Fortuna, California

Located near the North Coast city of Fortuna, the property showcases a traditional farmhouse, large barn & iconic water tower on 33 acres zoned AG. The locals long remember the iconic early 1900s style water tower house just off Hwy 101 in the heart of Humboldt County.

## **PROPERTY HIGHLIGHTS**

- Newly remodeled farmhouse
- 33 acres of Ag land
- 2,800 square feet house
- 5 bedrooms / 3 bathrooms
- 60' x 45' barn
- Three horse stalls
- Two wells
- Class 6 & 7 soils
- · Iconic water tower building
- Views of Eel River Valley