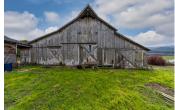

## **Humboldt Valley Ranch**

Humboldt County, California

\$999,000 | 33.00 Acres

67 Metropolitan Heights Dr. Fortuna, California

Located near the North Coast city of Fortuna, the property showcases a traditional farmhouse, large barn & iconic water tower on 33 acres zoned AG. The locals long remember the iconic early 1900s style water tower house just off Hwy 101 in the heart of Humboldt County.

## **PROPERTY HIGHLIGHTS**

- Newly remodeled farmhouse
- 33 acres of Ag land
- 2,800 square feet house
- 5 bedrooms / 3 bathrooms
- 60' x 45' barn
- Three horse stalls
- Two wells
- Class 6 & 7 soils
- · Iconic water tower building
- Views of Eel River Valley