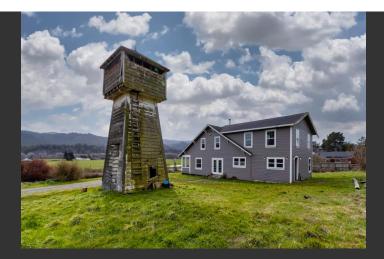

## **Humboldt Valley Ranch**

Humboldt County, California

\$999,000 | 33.00 Acres

67 Metropolitan Heights Dr. Fortuna, California

Located near the North Coast city of Fortuna, the property showcases a traditional farmhouse, large barn & iconic water tower on 33 acres zoned AG. The locals long remember the iconic early 1900s style water tower house just off Hwy 101 in the heart of Humboldt County.

## **PROPERTY HIGHLIGHTS**

- Newly remodeled farmhouse
- 33 acres of Ag land
- 2,800 square feet house
- 5 bedrooms / 3 bathrooms
- 60' x 45' barn
- Three horse stalls
- Two wells
- Class 6 & 7 soils
- · Iconic water tower building
- Views of Eel River Valley