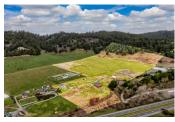

## **Humboldt Valley Ranch**

Humboldt County, California

\$999,000 | 33.00 Acres

67 Metropolitan Heights Dr. Fortuna, California

Located near the North Coast city of Fortuna, the property showcases a traditional farmhouse, large barn & iconic water tower on 33 acres zoned AG. The locals long remember the iconic early 1900s style water tower house just off Hwy 101 in the heart of Humboldt County.

## **PROPERTY HIGHLIGHTS**

- Newly remodeled farmhouse
- 33 acres of Ag land
- 2,800 square feet house
- 5 bedrooms / 3 bathrooms
- 60' x 45' barn
- Three horse stalls
- Two wells
- Class 6 & 7 soils
- · Iconic water tower building
- Views of Eel River Valley