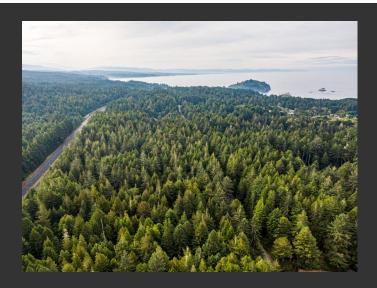

## **Trinidad Demonstration Forest**

Humboldt County, California

\$2,250,000 | 32.00 Acres

1155 Patricks Point Drive Trinidad, California

The property experience is more of a park than a forest. Imagine selectively cutting the redwood and then building a nice retreat or dream home among the redwoods. If you like nature's air conditioning of the coastal climate, low fire danger and magnificent redwoods, THIS could be your dream property.

## **PROPERTY HIGHLIGHTS**

- 32 acres of redwood timber
- 2 legal parcels
- Easy access from HWY 101
- Power at street
- · Abundant surface water
- Paved circle drive and parking area
- Gated
- Extensive trail system