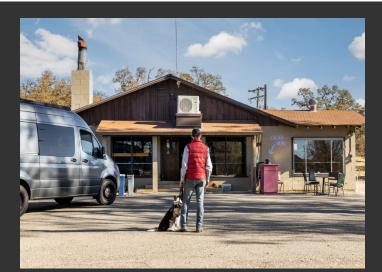

## **The Junction**

Santa Clara County, California

\$879,000 | 135.00 Acres

47300 Mines Road Livermore, California

Welcome to The Junction Bar and Grill! This excellent residential/business opportunity sits on 135+ acres in the beautiful San Antonio Valley in Santa Clara County. This home includes a 1400 sq ft bar and grill, 780 sq ft/1bed/1bath apartment and a 600 sq ft detached garage. Enjoy country living while your business helps pay for your land.