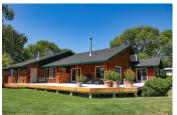

## PROPERTY HIGHLIGHTS

- Two homes on the property.
- 2,466 sf main home, 3 bedrooms, 3 baths, library, and bonus room. Built in 1998, with a beautiful custom kitchen - maple cabinets, granite counters, clear cedar siding, a large deck, and great amenities. Ask for a list!
- 1,344 SF manufactured home, 2 bed, 2 bath.
- 3 car detached garage (38'x26') with finished heated shop (26'x26') attached.
- 3-bay enclosed equipment barn/shop with RV storage.
- 3-stall horse