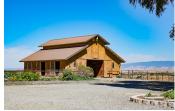

## PROPERTY HIGHLIGHTS

- Two homes on the property.
- 2,466 sf main home, 3 bedrooms, 3 baths, library, and bonus room. Built in 1998, with a beautiful custom kitchen - maple cabinets, granite counters, clear cedar siding, a large deck, and great amenities. Ask for a list!
- 1,344 SF manufactured home, 2 bed, 2 bath.
- 3 car detached garage (38'x26') with finished heated shop (26'x26') attached.
- 3-bay enclosed equipment barn/shop with RV storage.
- 3-stall horse