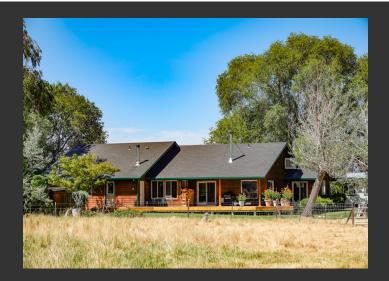

## **Galloping Acres Ranch**

Siskiyou County, California

\$980,000 | 19.00 Acres

4721 Oberlin Rd. Montague, California

Beautiful ranch home on 19 irrigated acres! This property offers it all... Mt. Shasta views and it's located on a paved road, just 4 miles outside of Yreka! The main home was custom-built in 1998 with many upgrades. If you've been shopping for the ultimate conveniently located country horse property or small farm, make an appointment for your private tour!

## PROPERTY HIGHLIGHTS

- Two homes on the property.
- 2,466 sf main home, 3 bedrooms, 3 baths, library, and bonus room. Built in 1998, with a beautiful custom kitchen - maple cabinets, granite counters, clear cedar siding, a large deck, and great amenities. Ask for a list!
- 1,344 SF manufactured home, 2 bed, 2 bath.
- 3 car detached garage (38'x26') with finished heated shop (26'x26') attached.
- 3-bay enclosed equipment barn/shop with RV storage.
- 3-stall horse