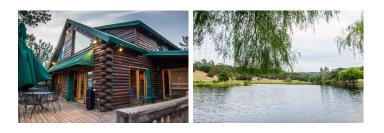

## **Timbuctoo Sporting Estate**

Yuba County, California

\$1,800,000.00 | 211.00 Acres

7490 HWY 20 Smartsville, California

The storied Timbuctoo Sporting Estate: previously run as a highly successful commercial venture, the property currently serves as a private escape for a group of families. The estate is comprised of 211 +/- deeded acres with trophy bass ponds, a competition-caliber sporting clay course, golf tee. The beautiful log cabin lodge has 5 bedrooms/6 baths, a full commercial kitchen and a dining ...

## **PROPERTY HIGHLIGHTS**

- 211 +/- deed acres
- Log cabin lodge: 5 bedrooms/6 bathrooms with commercial kitchen and large dining hall
- Separate caretaker quarters & cabin
- Trophy bass ponds
- 6-stall horse barn
- Multiple shop buildings
- Golf tee
- 10 station competition caliber sporting clay course
- Income generating opportunities