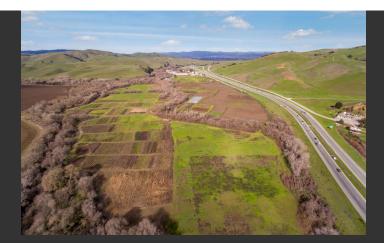

## **Betabel Road Farm**

San Benito County, California

\$2,475,000.00 | 86.00 Acres

West Betabel Rd. Hollister, California

86 acres in south San Benito County immediately adjacent to the U.S. Highway 101 corridor and just off the Betabel Y Road exit - 50,000+ cars per day. Residential or Commercial opportunities!

## PROPERTY HIGHLIGHTS

- Multiple Use potential!
- This farm would make a great equestrian riding or horse retirement facility. Only 35 minutes from San Jose and the South Bay Area. Or, it would support:
- Primary residence and/or farm livestock grazing or equestrian property
- Continued produce farming crops include: brussel sprouts, broccoli, garlic, cauliflower, cucumbers
- Commercial Use Highway 101 frontage, seasonal farm-stand and many other busi